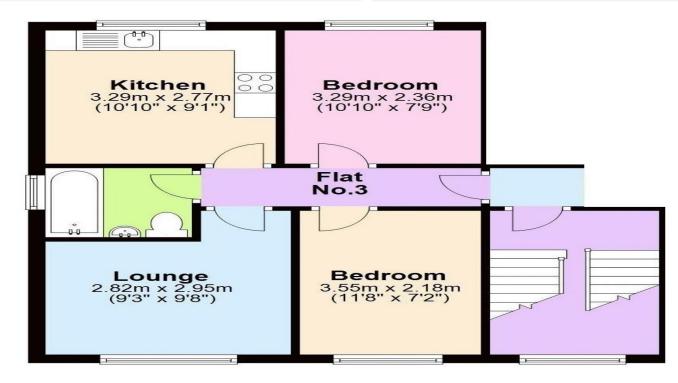

## Castlehill Estate & Letting Agents

Flat 3, 44 Headingley Mount Leeds LS6 3EW

## Monthly Rental Of £1,150.00

AVAILABLE 12th JUNE 2024 - A FANTASTIC REFURBISHED TWO BEDROOMED FIRST FLOOR FLAT PROVIDING STYLISH MODERN FURNISHED ACCOMMODATION IN THE HEART OF HEADINGLEY, JUST A FEW MINUTES WALK TO THE CRICKET GROUND AND EXTENSIVE AMENITIES, WITH THE CITY CENTRE AND UNIVERSITIES WITHIN EASY REACH. SUITABLE FOR STUDENTS OR PROFESSIONALS. There is off street parking available and communal gardens. Internal viewing highly recommended, available now! A deposit of £1150.00 will be required which will be registered with an approved scheme within 30 days of initial payment. A holding deposit of £100 is required when making an application. If the application is approved the holding deposit will go towards the first month's rent payment.